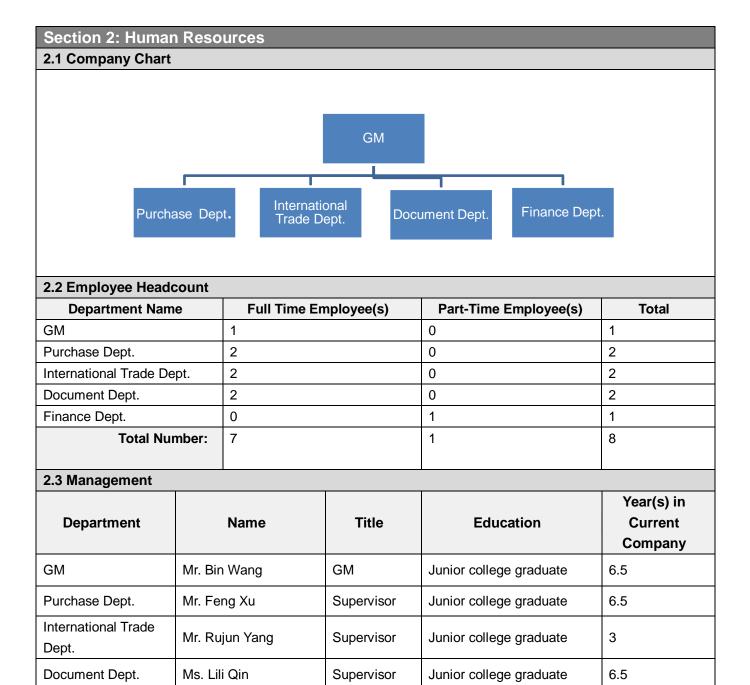

#### **Section 2: Human Resources**

| Report No:   | 4881844_T | Report date: | 27/Jul./2012 | Assessed By | Xiaobin Huang |          |         |
|--------------|-----------|--------------|--------------|-------------|---------------|----------|---------|
| CONFIDENTIAL |           |              | served       |             |               | Page No: | 5 of 15 |

Supervisor

Junior college graduate

6.5

Mr. Kouzhong

Zhou

Finance Dept.

production delivery (products exiting the factory):

Report No.: 4881844\_T